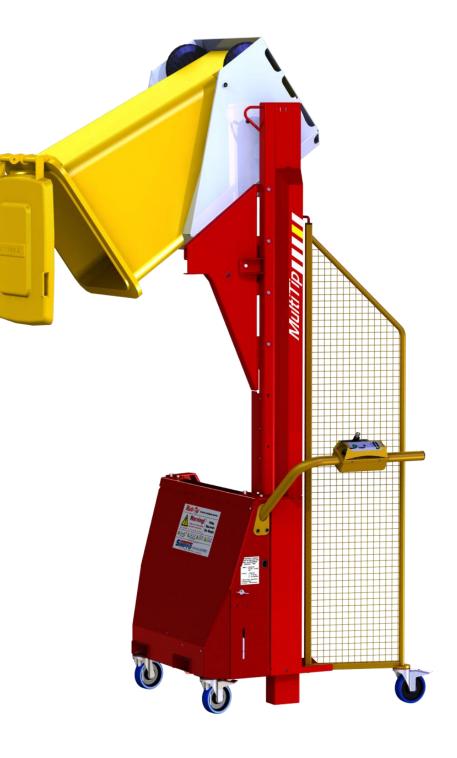

The **Multi-Tip**<sup>®</sup> bin tipper is everything a bin tipper should be: safe, easy to use, versatile, and efficient.

Perfect for: schools, factories, recycling centers and more.

The **Multi-Tip**<sup>®</sup> takes all the strain out of emptying bins, making it a safe and easy operation.

The unique, safe tipping action keeps bin weight within footprint.

The **Multi-Tip**<sup>®</sup> is yet another innovative bin tipping solution manufactured **by Simpro Handling Equipment** - the home of the **Dumpmaster**<sup>®</sup> and **Ezi-MT**<sup>®</sup> bin tippers.

## SPECIFICATIONS

- ✓ 150kg safe lifting capacity
- ✓ Fast 20 seconds to empty a bin
- ✓ 1.6m tipping height
- Battery-powered with a sealed battery and an industrial-quality 'float' charger built in
- ✓ Suits popular bin sizes 80L, 120L, 140L and 240L, with no adjustment
- Custom cradles available to suit other bins and drums
- ✓ 125mm castors, 2 with brakes
- ✓ Rugged powder coated frame
- ✓ Indoor or outdoor use
- Lockout key and two-hand controls for safety
- ✓ Forklift 'pockets' for easy lifting