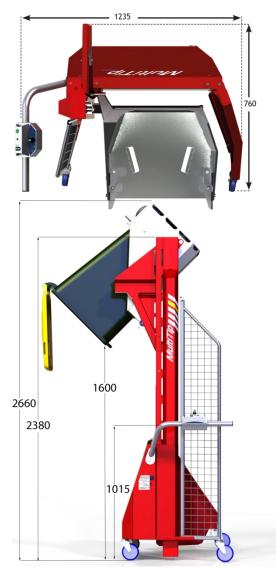

## SPECIFICATIONS

- ✓ 150kg safe lifting capacity
- ✓ Fast 20 seconds to empty a bin
- ✓ 1.6m tipping height
- Battery-powered with a sealed battery and an industrial-quality 'float' charger built in
- ✓ Suits popular bin sizes 80L, 120L, 140L and 240L, with no adjustment
- Custom cradles available to suit other bins and drums
- ✓ 125mm castors, 2 with brakes
- ✓ Rugged powder coated frame
- ✓ Indoor or outdoor use
- Lockout key and two-hand controls for safety
- ✓ Forklift 'pockets' for easy lifting