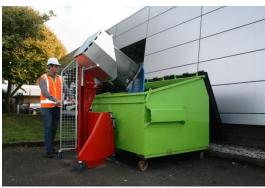

The **Multi-Tip**<sup>®</sup> bin tipper is everything a bin tipper should be: safe, easy to use, versatile, and efficient.

Perfect for: schools, factories, recycling centers and more.

The **Multi-Tip**<sup>®</sup> takes all the strain out of emptying bins, making it a safe and easy operation.

The unique, safe tipping action keeps bin weight within footprint.

The **Multi-Tip**<sup>®</sup> is yet another innovative bin tipping solution manufactured **by Simpro Handling Equipment** - the home of the **Dumpmaster**<sup>®</sup> and **Ezi-MT**<sup>®</sup> bin tippers.